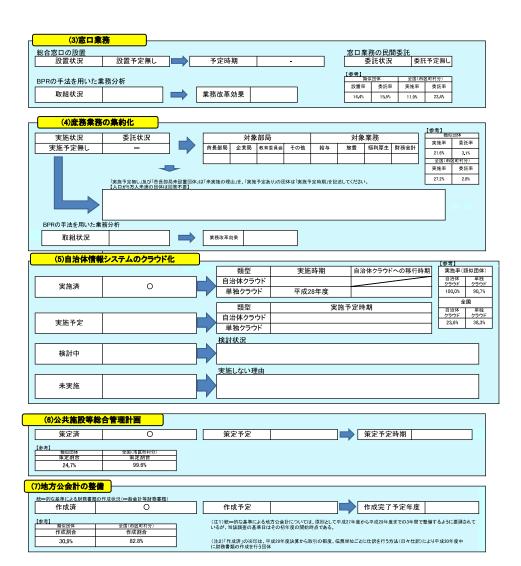

|                                                        | 0.0%        | 66.7%           |
| 介護支援センター              | 0         | 0           |        |                                                                  | 0              |                                                        | 41,7%       | 14,3%           |
| 福祉・保健センター             | 2         | 0           | 0.0%   | 指定管理導入に見合う業務がなく、メリットが見込めない。平成30年<br>4月に公の施設となった建物の指定管理については今後検討。 | 2              | 町民の健康管理や高齢者福祉等の業務を行うため、それぞれの施設ともに今後も自治体職員を保助さ<br>せる方針。 | 38,2%       | 59.1%           |
| 児童クラブ、学童館等            | 9         | 9           | 100.0% |                                                                  | 0              |                                                        | 17.0%       | 34.3%           |