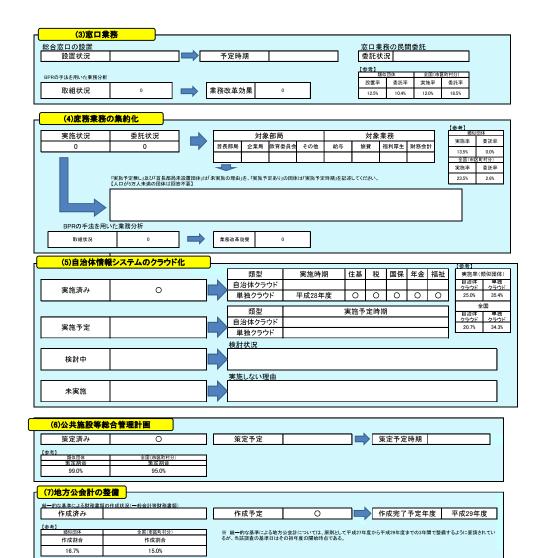

| いて、直営で | 専任職員を置いている団体               |             |                 |

## (2)指定管理者制度等の導入 【参考】 類似団体 委託率 公の 施設数 施設数 導入率 自治体職員 常駐施設数 前年度以降、導入が進んでいない理由 全国:市区町村分 委託卒 自治体職員を常駐で配置している事に対する考え方 体育館 0 0 0 23.7% 38.6% 競技場 (野球場、テニスコー 0 0 0 30.2% 46.7% ブール 21.1% 48.5% 0 0 0 海水浴場 21.4% 12.6% 0 0 0 0 88.9% 88.2% 0 0 (ホテル、国民宿舎等) 休養施設 0 0 0 65.6% 75.6% 公衆浴場、海山の家 キャンプ場等 0 0 34.5% 58.6% 0 産業情報提供施設 0 0 0 76.9% 74.3% 展示場施設、見本市施設 0 0 50.0% 64.9% 0 開放型研究施設等 0.0% 0 0 0 50.0% 大規模公園 12.0% 41.6% 0 0 0 公営住宅 0 0.0% 0 0 13.3% 駐車場 0 0 0 21.3% 38.5% 大規模霊園、斎場等 18.2% 0 0 0 21.7% 図書館 14.7% 0 0 0 17.4% 博物館 0 0 0 17.1% 27.8% 公民館、市民会館 0 0 0 19.7% 21.8% 文化会館 0 0 43.6% 51.9% 0 合宿所、研修所等 (青少年の家を含む) 27.8% 0 0 0 46.6% 0.0% 特別養護老人ホーム 0 0 0 74.7% 介護支援センター 60.0% 50.6% 0 0 0 38.2% 福祉・保健センター 0 53.4% 0 0 児童クラブ、学童館等 0 0 18.0% 22.6% 0